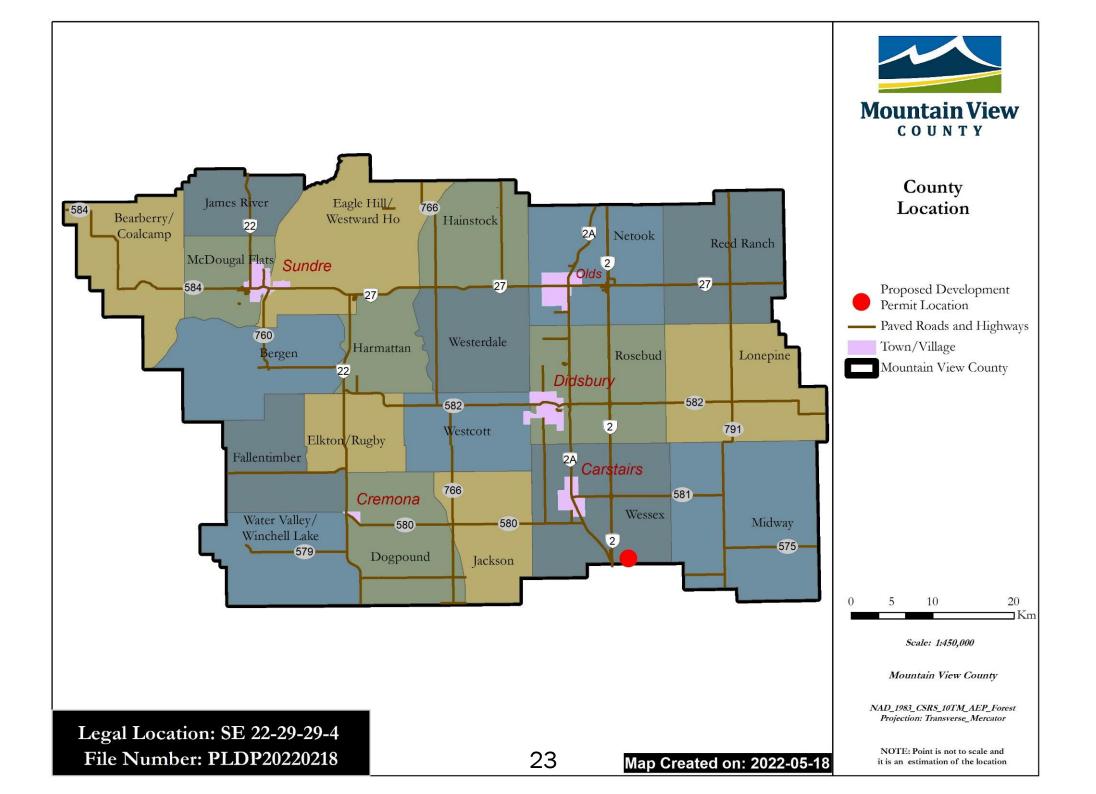

#### Facts:

| 1 4015.                        |                                 |                                                                                                                                                |  |
|--------------------------------|---------------------------------|------------------------------------------------------------------------------------------------------------------------------------------------|--|
| Legal Location:                | SE 22-29-29-4                   | SE 22-29-29-4                                                                                                                                  |  |
| Directions:                    | Adjacent to Range Road 292, r   | Adjacent to Range Road 292, north of Township Road                                                                                             |  |
| Division:                      | 1                               |                                                                                                                                                |  |
| Rural Community/Urban Centre:  | Wessex                          |                                                                                                                                                |  |
| Owner:                         | 861699 ALBERTA LTD              |                                                                                                                                                |  |
| Applicant:                     | MCKEAN, Patricia J              | MCKEAN, Patricia J                                                                                                                             |  |
| Proposed Development:          | Western Retail Store Addition   | Western Retail Store Addition                                                                                                                  |  |
| Discretionary Use:             | an accessory building under Se  | Yes - all uses within the Direct Control District are discretionary unless an accessory building under Section 4.2 (less than 10.0 sq m (107.6 |  |
| ZonlingO.                      | sq ft) that is listed as Exempt | Agricultural District (A) and Direct Control 17.19 (DC 17.19)                                                                                  |  |
| Zon1ing0:                      |                                 |                                                                                                                                                |  |
| Parcel Size:                   | 148.57 acres: Agricultural Dis  | 148.57 acres: Agricultural District - 126.23 acres                                                                                             |  |
|                                | Direct Control 1                | Direct Control 17.19 District - 22.34 acres                                                                                                    |  |
| Project Value:                 | \$210,000.00                    | \$210,000.00                                                                                                                                   |  |
| Proposed Building Size:        | 8,400 sq ft                     | 8,400 sq ft                                                                                                                                    |  |
| Setback Relaxations/Variances: | LUB Setback Requirement:        | None required                                                                                                                                  |  |
|                                | Setback Requested:              | N/A                                                                                                                                            |  |
|                                |                                 |                                                                                                                                                |  |

Applicable Directions, Policy and Regulations:

| Intermunicipal Development Plan Growth Centre | Not within an IDP                                  |
|-----------------------------------------------|----------------------------------------------------|
| Urban Referral/Fringe Area                    |                                                    |
| Municipal Development Plan<br>Bylaw No. 20/20 | Section 5.0 Economic Development Land Use Policies |
| bylaw No. 20/20                               |                                                    |
| Area Structure Plan                           | Not within an ASP area                             |