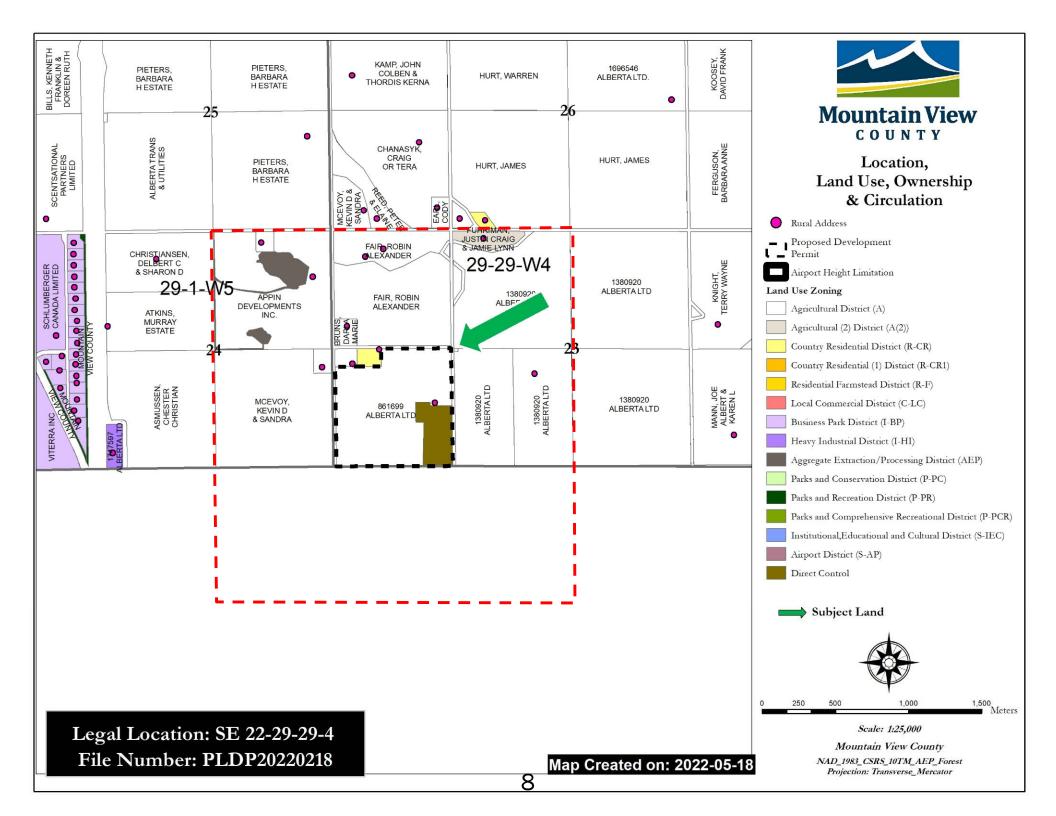

#### Facts:

| 1 4015.                        |                                 |                                                                                                                                                |  |
|--------------------------------|---------------------------------|------------------------------------------------------------------------------------------------------------------------------------------------|--|
| Legal Location:                | SE 22-29-29-4                   | SE 22-29-29-4                                                                                                                                  |  |
| Directions:                    | Adjacent to Range Road 292, r   | Adjacent to Range Road 292, north of Township Road                                                                                             |  |
| Division:                      | 1                               |                                                                                                                                                |  |
| Rural Community/Urban Centre:  | Wessex                          |                                                                                                                                                |  |
| Owner:                         | 861699 ALBERTA LTD              |                                                                                                                                                |  |
| Applicant:                     | MCKEAN, Patricia J              | MCKEAN, Patricia J                                                                                                                             |  |
| Proposed Development:          | Western Retail Store Addition   | Western Retail Store Addition                                                                                                                  |  |
| Discretionary Use:             | an accessory building under Se  | Yes - all uses within the Direct Control District are discretionary unless an accessory building under Section 4.2 (less than 10.0 sq m (107.6 |  |
| ZonlingO.                      | sq ft) that is listed as Exempt | Agricultural District (A) and Direct Control 17.19 (DC 17.19)                                                                                  |  |
| Zon1ing0:                      |                                 |                                                                                                                                                |  |
| Parcel Size:                   | 148.57 acres: Agricultural Dis  | 148.57 acres: Agricultural District - 126.23 acres                                                                                             |  |
|                                | Direct Control 1                | Direct Control 17.19 District - 22.34 acres                                                                                                    |  |
| Project Value:                 | \$210,000.00                    | \$210,000.00                                                                                                                                   |  |
| Proposed Building Size:        | 8,400 sq ft                     | 8,400 sq ft                                                                                                                                    |  |
| Setback Relaxations/Variances: | LUB Setback Requirement:        | None required                                                                                                                                  |  |
|                                | Setback Requested:              | N/A                                                                                                                                            |  |
|                                |                                 |                                                                                                                                                |  |

Land Use and Development

| Edita 636 and Bevelopment                   | <del>-</del>                                                                                                                                                                                                                                                                                                             |
|---------------------------------------------|--------------------------------------------------------------------------------------------------------------------------------------------------------------------------------------------------------------------------------------------------------------------------------------------------------------------------|
| Predominant development on property         | The Direct Control area of the subject property contains a western retail business with retail store buildings, accessory buildings, riding arena, area for seasonal events and short-term camping and an outdoor display area. The balance of the parcel contains two dwelling and is used for agricultural production. |
| Oil and gas facilities on property/adjacent | There is an abandoned sour gas pipeline east and south of the proposal as well as an operating natural gas pipeline. The required setbacks appear to be met.                                                                                                                                                             |
| Abandoned Oil Well                          | None - verified May 17, 2022                                                                                                                                                                                                                                                                                             |
| Surrounding land uses                       | The parcel is surrounded predominately by Agricultural land with the exception of a Country Residential parcel removed from the balance of the quarter section.                                                                                                                                                          |

The applicant is requesting consideration for Western Retail Store Addition within the 22.34 acre area zoned Direct Control (DC 17.19) District. The Direct Control area is part of a larger parcel with a total area of 126.23 acres, where the remainder of the parcel is zoned Agricultural District.