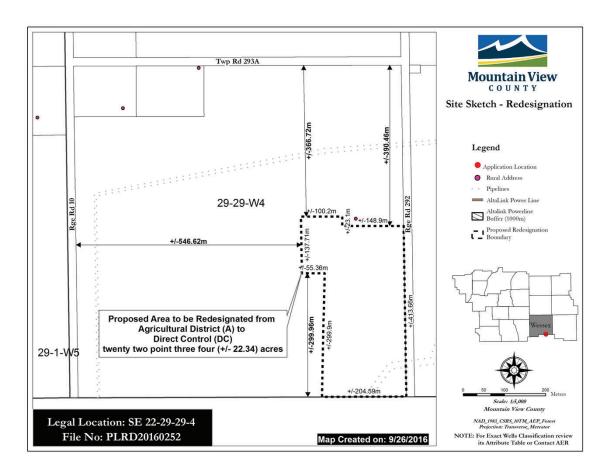

The applicant is requesting consideration for Western Retail Store Addition within the 22.34 acre area zoned Direct Control (DC 17.19) District. The Direct Control area is part of a larger parcel with a total area of 126.23 acres, where the remainder of the parcel is zoned Agricultural District.

This proposal is to expand the existing Boot Barn by an additional 8,400 sq ft in order to provide additional washrooms, change rooms, and retail space. DC 17.19 identifies Western Retail Store as a discretionary use, which would include expansions. The expansion is located on the southwesterly side of the existing building identified as the "Boot Shop" and will be incorporated into the existing retails spaces. The retail space will be for Western Wear.

#### 2. Application

These regulations shall apply to a 9.05 hectare (22.37 ac) site within SE 22-29-29-4 as outlined on Schedule "B & C"

#### 5. Site Regulations

| SITE AREA            | 9.05 hectares (22.37 ac)                                                                                                                                |  |
|----------------------|---------------------------------------------------------------------------------------------------------------------------------------------------------|--|
| SILAKLA              | 3.00 nectares (22.51 de)                                                                                                                                |  |
| FRONT YARD           | Minimum 30.0 m (98.4 ft.) from the property line from any paved or hard surface road                                                                    |  |
|                      | Minimum 40.0 m (131.2 ft.) from the property line from any gravel surface road                                                                          |  |
| REAR YARD            | Within the Direct Control designated area.  If the area is ever subdivided, setbacks from property lines will be established.                           |  |
| SIDE YARD            | Within the Direct Control designated area.  If the area is ever subdivided, setbacks from property lines will be established.                           |  |
| FENCES, GATES, SIGNS | On the property line for fences, gates, other means of enclosure, and signs                                                                             |  |
| OTHER SETBACKS       | As determined by the Approving Authority                                                                                                                |  |
| BUILDING DENSITY     | The Direct Control District area requires adequate space for parking and camping on the site, therefore building density must not compromise the space. |  |