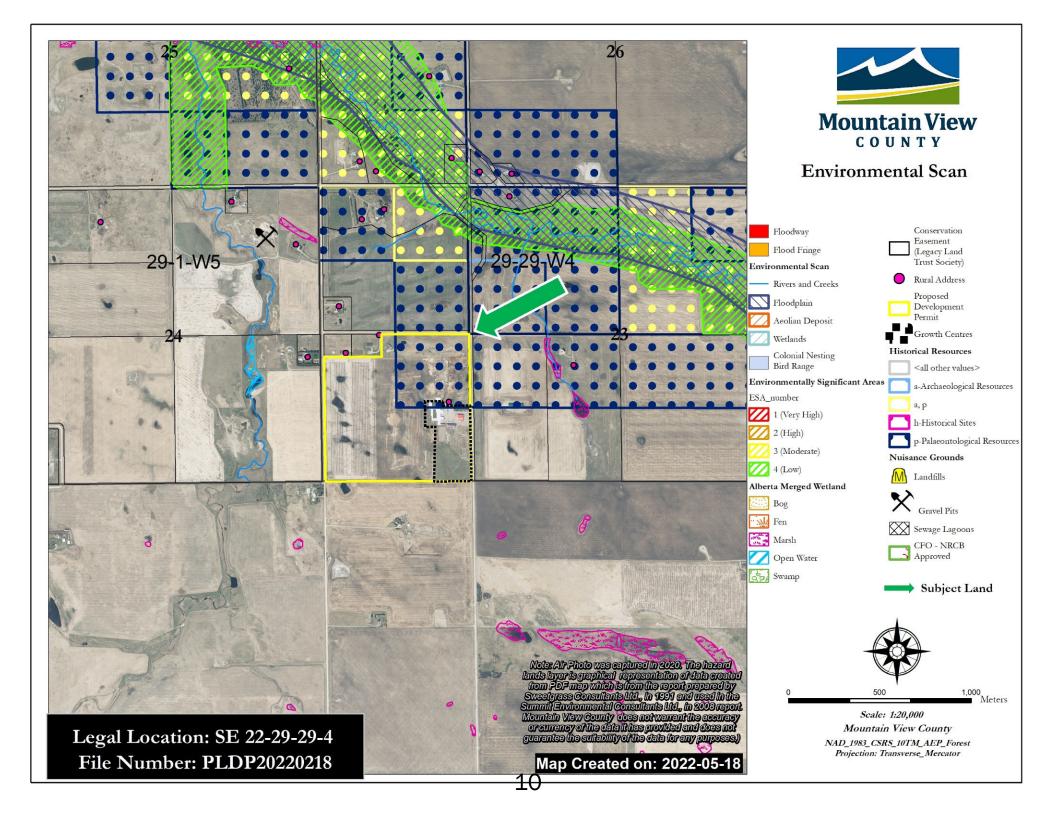

Physical and Natural Features

| ESAs and Classifications              | The Direct Control District is not within any ESA zones or areas |  |
|---------------------------------------|------------------------------------------------------------------|--|
|                                       | identified as Historical Resources                               |  |
| Topographical constraints on property | Land is relatively flat                                          |  |
| Waterbodies and wetlands on property  | No waterbodies or wetlands                                       |  |
| Potential for Flooding                | Low risk                                                         |  |

#### ATTACHMENT(S):

- 01 Location, Land Use and Ownership Map
- 02 Site Sketch
- 03 Environmental Scan Map

04 - Aerial Photograph05 - Direct Control District 17.1906 - Application Package07 - DP Presentation