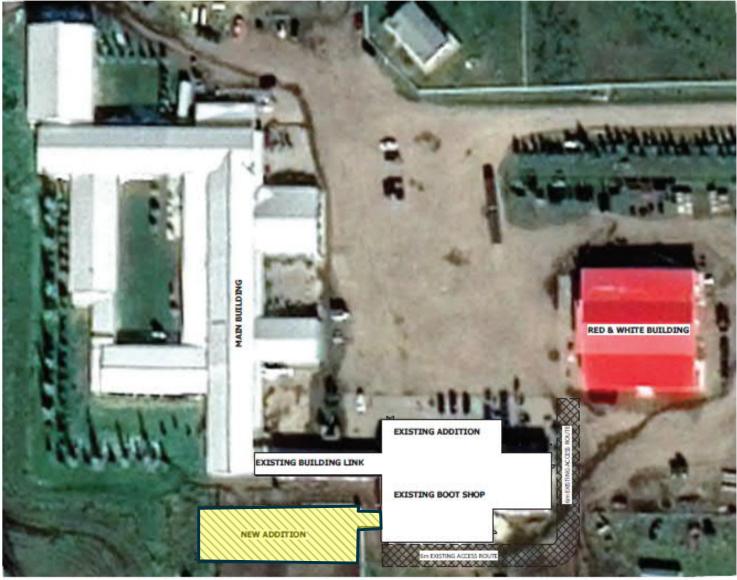

This proposal is to expand the existing Boot Barn by an additional 8,400 sq ft in order to provide additional washrooms, change rooms, and retail space. DC 17.19 identifies Western Retail Store as a discretionary use, which would include expansions. The expansion is located on the southwesterly side of the existing building identified as the "Boot Shop" and will be incorporated into the existing retails spaces. The retail space will be for Western Wear.

#### ATTACHMENT(S):

- 01 Location, Land Use and Ownership Map
- 02 Site Sketch
- 03 Environmental Scan Map

04 - Aerial Photograph05 - Direct Control District 17.1906 - Application Package07 - DP Presentation