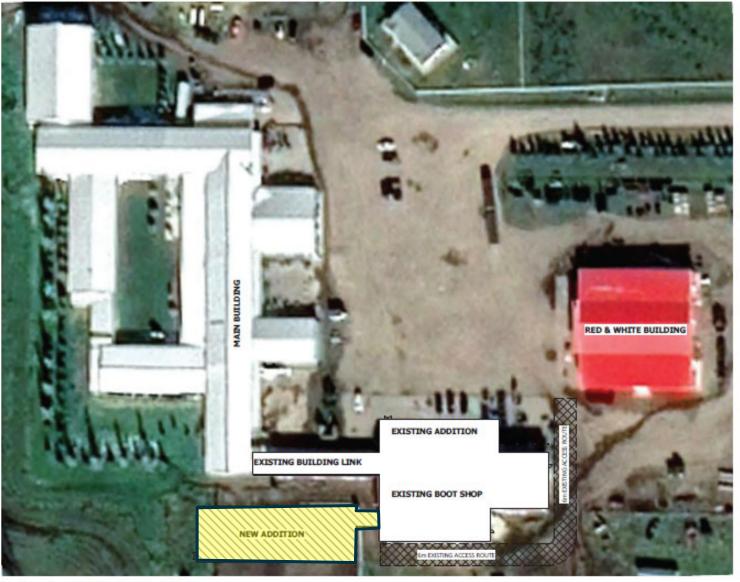

This proposal is to expand the existing Boot Barn by an additional 8,400 sq ft in order to provide additional washrooms, change rooms, and retail space. DC 17.19 identifies Western Retail Store as a discretionary use, which would include expansions. The expansion is located on the southwesterly side of the existing building identified as the "Boot Shop" and will be incorporated into the existing retails spaces. The retail space will be for Western Wear.

#### ATTACHMENT(S):

- 01 Location, Land Use and Ownership Map
- 02 Site Sketch
- 03 Environmental Scan Map

04 - Aerial Photograph05 - Direct Control District 17.1906 - Application Package07 - DP Presentation