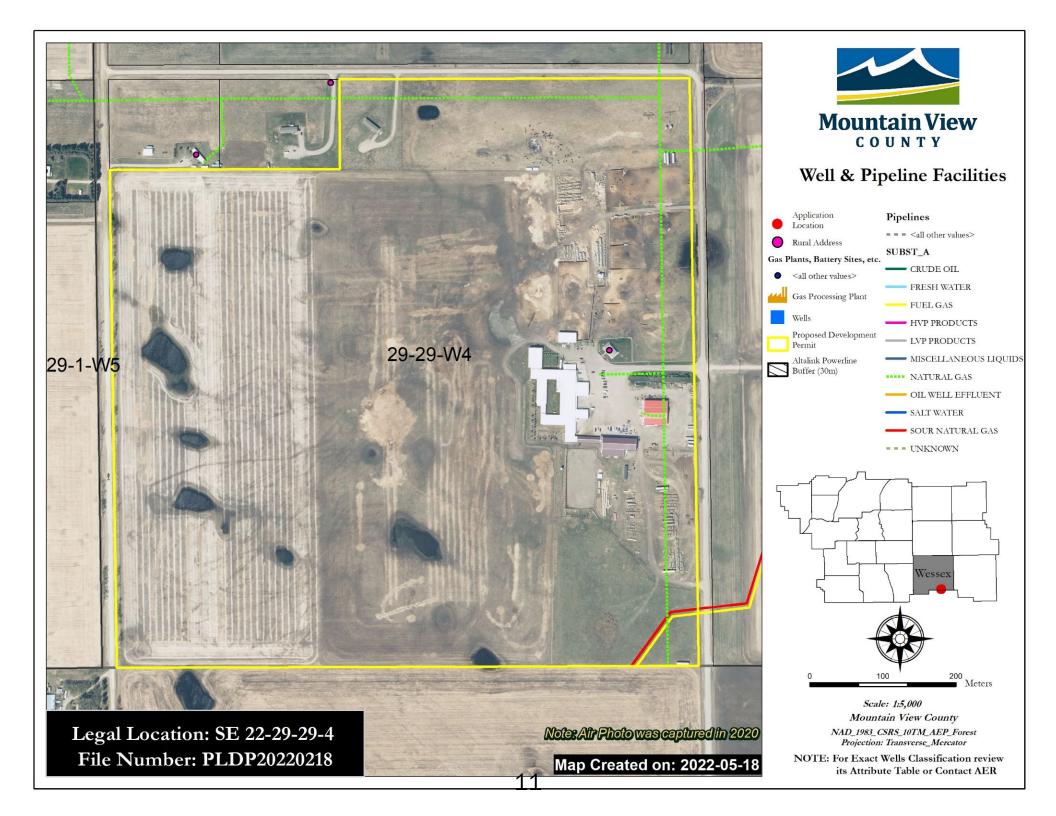

Land Use and Development

| Edita 636 and Bevelopment                   | <del>-</del>                                                                                                                                                                                                                                                                                                             |
|---------------------------------------------|--------------------------------------------------------------------------------------------------------------------------------------------------------------------------------------------------------------------------------------------------------------------------------------------------------------------------|
| Predominant development on property         | The Direct Control area of the subject property contains a western retail business with retail store buildings, accessory buildings, riding arena, area for seasonal events and short-term camping and an outdoor display area. The balance of the parcel contains two dwelling and is used for agricultural production. |
| Oil and gas facilities on property/adjacent | There is an abandoned sour gas pipeline east and south of the proposal as well as an operating natural gas pipeline. The required setbacks appear to be met.                                                                                                                                                             |
| Abandoned Oil Well                          | None - verified May 17, 2022                                                                                                                                                                                                                                                                                             |
| Surrounding land uses                       | The parcel is surrounded predominately by Agricultural land with the exception of a Country Residential parcel removed from the balance of the quarter section.                                                                                                                                                          |

#### ATTACHMENT(S):

- 01 Location, Land Use and Ownership Map
- 02 Site Sketch
- 03 Environmental Scan Map

04 - Aerial Photograph05 - Direct Control District 17.1906 - Application Package07 - DP Presentation