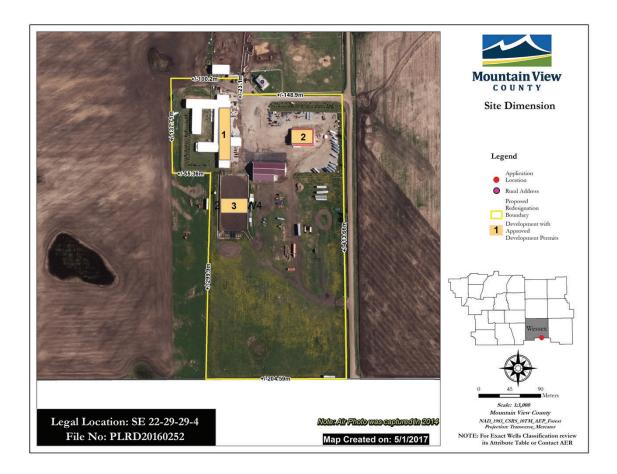

Land Use and Development

| Edita 636 and Bevelopment                   | <del>-</del>                                                                                                                                                                                                                                                                                                             |
|---------------------------------------------|--------------------------------------------------------------------------------------------------------------------------------------------------------------------------------------------------------------------------------------------------------------------------------------------------------------------------|
| Predominant development on property         | The Direct Control area of the subject property contains a western retail business with retail store buildings, accessory buildings, riding arena, area for seasonal events and short-term camping and an outdoor display area. The balance of the parcel contains two dwelling and is used for agricultural production. |
| Oil and gas facilities on property/adjacent | There is an abandoned sour gas pipeline east and south of the proposal as well as an operating natural gas pipeline. The required setbacks appear to be met.                                                                                                                                                             |
| Abandoned Oil Well                          | None - verified May 17, 2022                                                                                                                                                                                                                                                                                             |
| Surrounding land uses                       | The parcel is surrounded predominately by Agricultural land with the exception of a Country Residential parcel removed from the balance of the quarter section.                                                                                                                                                          |

Planning and Development History

| Prior RD/SD/DP/BP Applications | Redesignation/Subdivision:                                              |
|--------------------------------|-------------------------------------------------------------------------|
|                                | PLRDSD20120338 - Agricultural to Country Residential District, 4.99 ac  |
|                                | PLRD20160252 - Agricultural to Direct Control District 17.19, 22.34 ac  |
|                                | PLRDSD20140047 - Agricultural to Country Residential District, 4.6 ac - |
|                                | refused                                                                 |
|                                | 2014-004SD SDAB - Appeal upheld and approved the subdivision of a       |
|                                | 4.6-acre Agricultural parcel                                            |
|                                | Development Permits:                                                    |
|                                | PLDP20200362 - Western Retail Store Addition and Setback Relaxation     |
|                                | (Easterly) for Existing Accessory Building                              |
|                                | PLDP20180256 - Dwelling, Secondary Detached - Manufactured (2017)       |
|                                | PLDP20180012 - Change of Use from Agricultural Building to              |
|                                | Commercial Building, Two Accessory Buildings (Connecting Structure &    |
|                                | Agricultural Building)                                                  |
|                                | PLDP20170280 - Accessory Building (Connecting Structure Between         |
|                                | Annexes)                                                                |
|                                | PLDP20170166 - Two Additions (60' x 95' Saddle Room (existing) and      |
|                                | 60' x 60' Addition) to the Existing Western Retail Store; Events        |
|                                | (Seasonal); Display Area Outdoor and Camping, Short Term                |
|                                | PLDP20120315 - Setback Relaxation to Farm Structure                     |
|                                | PLDP20120234 - Additions to Existing Building (Retail Business)         |

#### g) Existing Development

- i. Schedule C identifies the existing development with approved Development Permits in connection with the Western Retail Business.
- ii. Any existing development in connection with the Western Retail Business, without Development Permits will require a Development Permit Application within thirty (30) days of the approval of this Direct Control District.