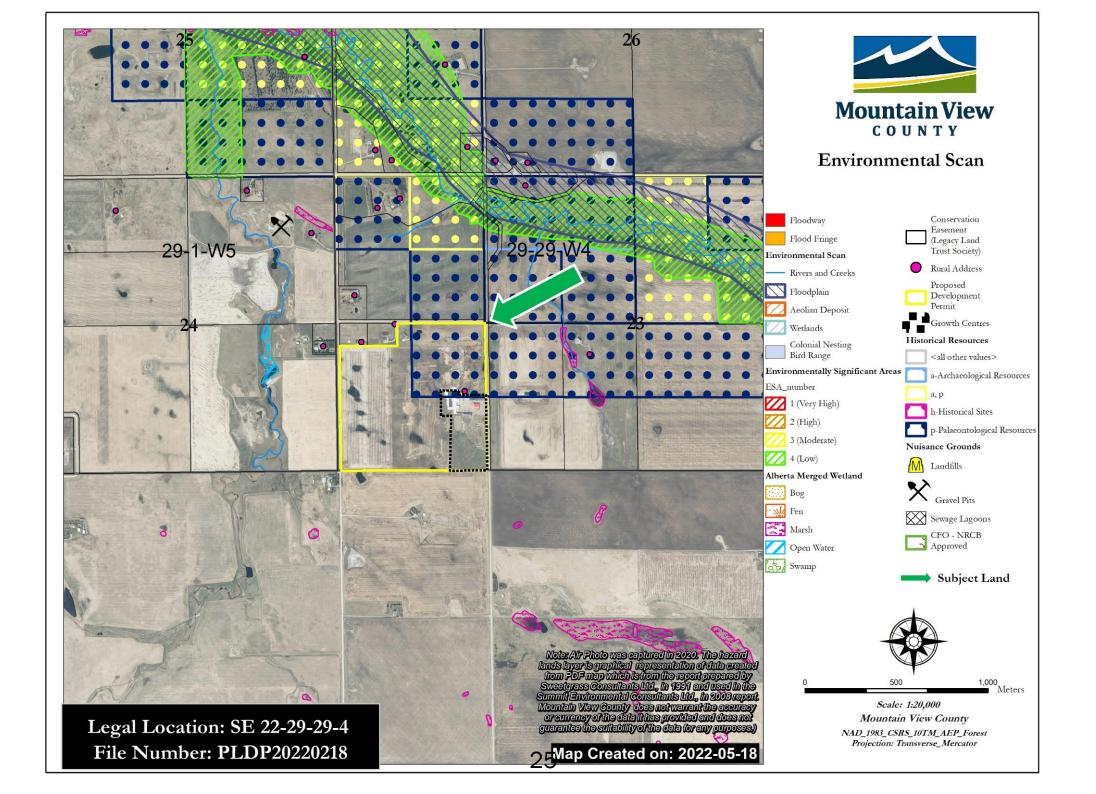

Physical and Natural Features

| ESAs and Classifications              | The Direct Control District is not within any ESA zones or areas |  |
|---------------------------------------|------------------------------------------------------------------|--|
|                                       | identified as Historical Resources                               |  |
| Topographical constraints on property | Land is relatively flat                                          |  |
| Waterbodies and wetlands on property  | No waterbodies or wetlands                                       |  |
| Potential for Flooding                | Low risk                                                         |  |

Land Use and Development

| Edita 636 and Bevelopment                   | <del>-</del>                                                                                                                                                                                                                                                                                                             |
|---------------------------------------------|--------------------------------------------------------------------------------------------------------------------------------------------------------------------------------------------------------------------------------------------------------------------------------------------------------------------------|
| Predominant development on property         | The Direct Control area of the subject property contains a western retail business with retail store buildings, accessory buildings, riding arena, area for seasonal events and short-term camping and an outdoor display area. The balance of the parcel contains two dwelling and is used for agricultural production. |
| Oil and gas facilities on property/adjacent | There is an abandoned sour gas pipeline east and south of the proposal as well as an operating natural gas pipeline. The required setbacks appear to be met.                                                                                                                                                             |
| Abandoned Oil Well                          | None - verified May 17, 2022                                                                                                                                                                                                                                                                                             |
| Surrounding land uses                       | The parcel is surrounded predominately by Agricultural land with the exception of a Country Residential parcel removed from the balance of the quarter section.                                                                                                                                                          |