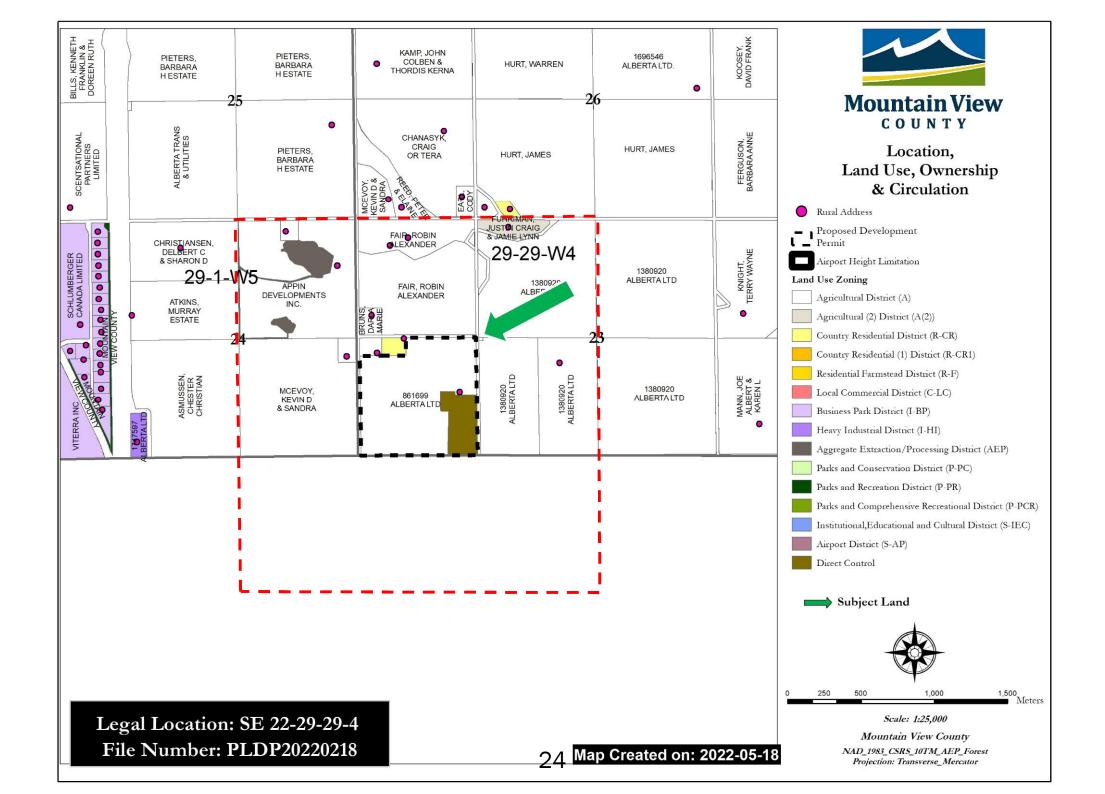

#### Facts:

| 1 4015.                        |                                 |                                                                                                                                                |  |
|--------------------------------|---------------------------------|------------------------------------------------------------------------------------------------------------------------------------------------|--|
| Legal Location:                | SE 22-29-29-4                   | SE 22-29-29-4                                                                                                                                  |  |
| Directions:                    | Adjacent to Range Road 292, r   | Adjacent to Range Road 292, north of Township Road                                                                                             |  |
| Division:                      | 1                               |                                                                                                                                                |  |
| Rural Community/Urban Centre:  | Wessex                          |                                                                                                                                                |  |
| Owner:                         | 861699 ALBERTA LTD              |                                                                                                                                                |  |
| Applicant:                     | MCKEAN, Patricia J              | MCKEAN, Patricia J                                                                                                                             |  |
| Proposed Development:          | Western Retail Store Addition   | Western Retail Store Addition                                                                                                                  |  |
| Discretionary Use:             | an accessory building under Se  | Yes - all uses within the Direct Control District are discretionary unless an accessory building under Section 4.2 (less than 10.0 sq m (107.6 |  |
| ZonlingO.                      | sq ft) that is listed as Exempt | Agricultural District (A) and Direct Control 17.19 (DC 17.19)                                                                                  |  |
| Zon1ing0:                      |                                 |                                                                                                                                                |  |
| Parcel Size:                   | 148.57 acres: Agricultural Dis  | 148.57 acres: Agricultural District - 126.23 acres                                                                                             |  |
|                                | Direct Control 1                | Direct Control 17.19 District - 22.34 acres                                                                                                    |  |
| Project Value:                 | \$210,000.00                    | \$210,000.00                                                                                                                                   |  |
| Proposed Building Size:        | 8,400 sq ft                     | 8,400 sq ft                                                                                                                                    |  |
| Setback Relaxations/Variances: | LUB Setback Requirement:        | None required                                                                                                                                  |  |
|                                | Setback Requested:              | N/A                                                                                                                                            |  |
|                                |                                 |                                                                                                                                                |  |

Land Use and Development

| Edita 636 and Bevelopment                   | <del>-</del>                                                                                                                                                                                                                                                                                                             |
|---------------------------------------------|--------------------------------------------------------------------------------------------------------------------------------------------------------------------------------------------------------------------------------------------------------------------------------------------------------------------------|
| Predominant development on property         | The Direct Control area of the subject property contains a western retail business with retail store buildings, accessory buildings, riding arena, area for seasonal events and short-term camping and an outdoor display area. The balance of the parcel contains two dwelling and is used for agricultural production. |
| Oil and gas facilities on property/adjacent | There is an abandoned sour gas pipeline east and south of the proposal as well as an operating natural gas pipeline. The required setbacks appear to be met.                                                                                                                                                             |
| Abandoned Oil Well                          | None - verified May 17, 2022                                                                                                                                                                                                                                                                                             |
| Surrounding land uses                       | The parcel is surrounded predominately by Agricultural land with the exception of a Country Residential parcel removed from the balance of the quarter section.                                                                                                                                                          |

Planning and Development History

| Prior RD/SD/DP/BP Applications | Redesignation/Subdivision:                                              |
|--------------------------------|-------------------------------------------------------------------------|
|                                | PLRDSD20120338 - Agricultural to Country Residential District, 4.99 ac  |
|                                | PLRD20160252 - Agricultural to Direct Control District 17.19, 22.34 ac  |
|                                | PLRDSD20140047 - Agricultural to Country Residential District, 4.6 ac - |
|                                | refused                                                                 |
|                                | 2014-004SD SDAB - Appeal upheld and approved the subdivision of a       |
|                                | 4.6-acre Agricultural parcel                                            |
|                                | Development Permits:                                                    |
|                                | PLDP20200362 - Western Retail Store Addition and Setback Relaxation     |
|                                | (Easterly) for Existing Accessory Building                              |
|                                | PLDP20180256 - Dwelling, Secondary Detached - Manufactured (2017)       |
|                                | PLDP20180012 - Change of Use from Agricultural Building to              |
|                                | Commercial Building, Two Accessory Buildings (Connecting Structure &    |
|                                | Agricultural Building)                                                  |
|                                | PLDP20170280 - Accessory Building (Connecting Structure Between         |
|                                | Annexes)                                                                |
|                                | PLDP20170166 - Two Additions (60' x 95' Saddle Room (existing) and      |
|                                | 60' x 60' Addition) to the Existing Western Retail Store; Events        |
|                                | (Seasonal); Display Area Outdoor and Camping, Short Term                |
|                                | PLDP20120315 - Setback Relaxation to Farm Structure                     |
|                                | PLDP20120234 - Additions to Existing Building (Retail Business)         |