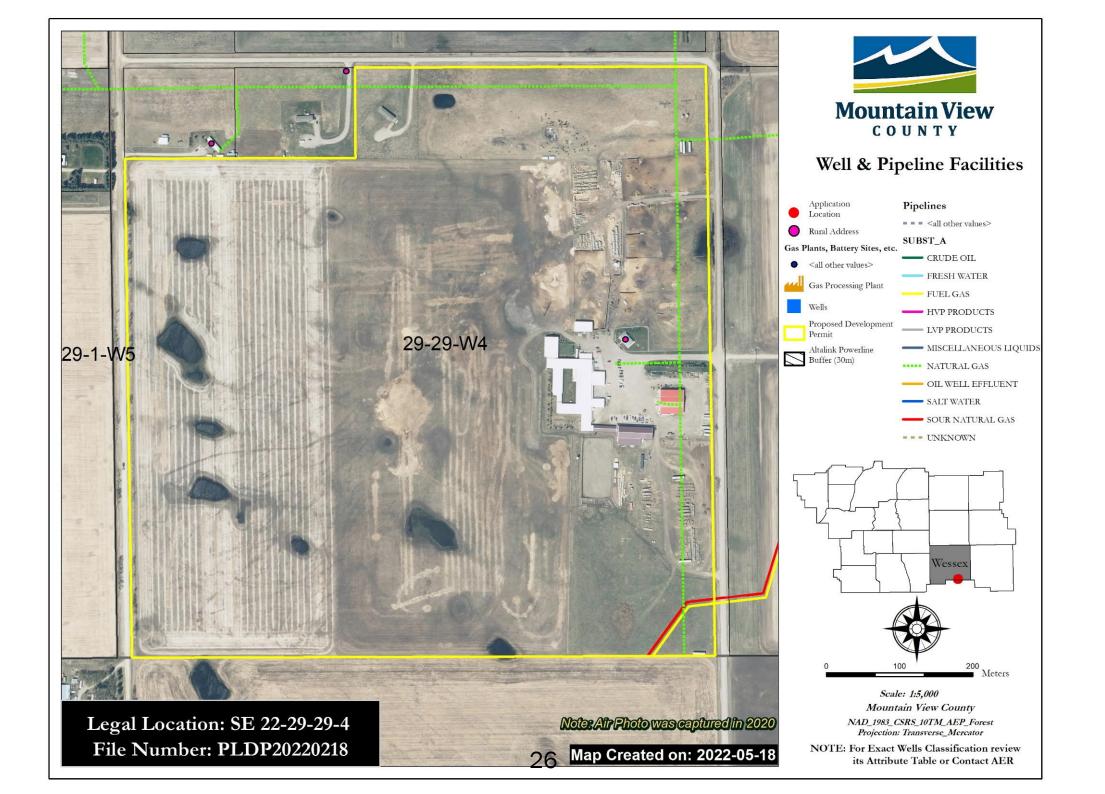

Land Use and Development

| Edita 636 and Bevelopment                   | <del>-</del>                                                                                                                                                                                                                                                                                                             |
|---------------------------------------------|--------------------------------------------------------------------------------------------------------------------------------------------------------------------------------------------------------------------------------------------------------------------------------------------------------------------------|
| Predominant development on property         | The Direct Control area of the subject property contains a western retail business with retail store buildings, accessory buildings, riding arena, area for seasonal events and short-term camping and an outdoor display area. The balance of the parcel contains two dwelling and is used for agricultural production. |
| Oil and gas facilities on property/adjacent | There is an abandoned sour gas pipeline east and south of the proposal as well as an operating natural gas pipeline. The required setbacks appear to be met.                                                                                                                                                             |
| Abandoned Oil Well                          | None - verified May 17, 2022                                                                                                                                                                                                                                                                                             |
| Surrounding land uses                       | The parcel is surrounded predominately by Agricultural land with the exception of a Country Residential parcel removed from the balance of the quarter section.                                                                                                                                                          |

The one mile portion of Range Road 292 north of Township Road 292 is located in Rocky View County and falls under a Road Maintenance Service Agreement between Rocky View and Mountain View County. Rocky View County was circulated and indicated no comment. The surrounding landowner circulation ends on July 13, 2022. At the time of writing the report, no comments were received. Any letter received after writing the report will be shared with Council.